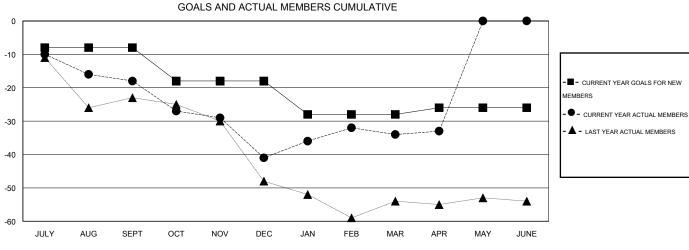

## LOCATION MICHIGAN

 $\mathsf{GMT}\;\mathsf{CA}\;1$ 

| Clubs         |                  |                   |                  |                  | Members               |                    |                                     |                    |                  |  |
|---------------|------------------|-------------------|------------------|------------------|-----------------------|--------------------|-------------------------------------|--------------------|------------------|--|
|               | RESU             | LTS FOR 2015-2016 | 1                |                  | RESULTS FOR 2015-2016 |                    |                                     |                    |                  |  |
| QUARTER       | NEW CLUB<br>GOAL | NEW CLUBS         | DROPPED<br>CLUBS | NET<br>GAIN/LOSS | QUARTER               | NEW MEMBER<br>GOAL | CHARTER AND<br>NEW MEMBERS<br>ADDED | DROPPED<br>MEMBERS | NET<br>GAIN/LOSS |  |
| JULY/AUG/SEPT | 0                | 0                 | 1                | -1               | JULY/AUG/SEPT         | -8                 | 17                                  | 35                 | -18              |  |
| OCT/NOV/DEC   | 0                | 0                 | 0                | 0                | OCT/NOV/DEC           | -10                | 12                                  | 35                 | -23              |  |
| JAN/FEB/MAR   | 0                | 0                 | 0                | 0                | JAN/FEB/MAR           | -10                | 19                                  | 12                 | 7                |  |
| APR/MAY/JUNE  | 1                | 0                 | 0                | 0                | APR/MAY/JUNE          | 2                  | 4                                   | 3                  | 1                |  |